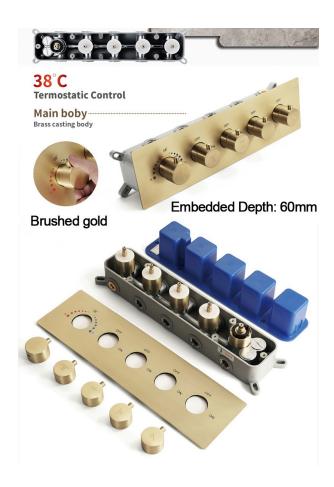

## MUSICAL THERMOSTATIC REMOTE CONTROLLED RAINFALL SHOWER HEAD SYSTEM WITH ROUND HAND SHOWER SPECIFICATIONS

Shower Panel /Hose Material: 304 Stainless Steel

Shower Head Size: 900\*300 mm Shower Mixer Material: Brass Concealed Mixer Size: 465\*130 mm

Showerheads Install: Embedded Ceiling Mounted

Concealed Mixer Install: Wall-Mounted

LED Shower Head Functions: Rainfall, Waterfall, Water Column

Water Pressure: 0.3 MPA Water Flow: 16L/min~28L/min

Hand Shower/Shower holder Material: Brass

Shower Accessories Material: Brass LED Light: Need to Connect Power

LED Light Color: 64 Color Shower Hose Length: 1.5M AC: 100-265V 50/60Hz

Product shown is only for installation display purpose

All dimensions and specifications are nominal and may vary. Use actual products for accuracy in critical situations.