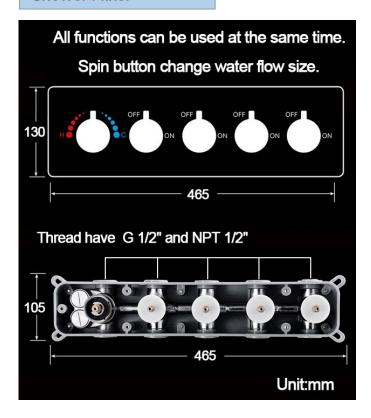

## MUSICAL THERMOSTATIC REMOTE CONTROLLED RAINFALL SHOWER HEAD SYSTEM WITH ROUND HAND SHOWER SPECIFICATIONS

Shower Panel /Hose Material: 304 Stainless Steel

Shower Head Size: 900\*300 mm Shower Mixer Material: Brass Concealed Mixer Size: 465\*130 mm

Showerheads Install: Embedded Ceiling Mounted

Concealed Mixer Install: Wall-Mounted

LED Shower Head Functions: Rainfall, Waterfall, Water Column

Water Pressure: 0.3 MPA Water Flow: 16L/min~28L/min

Hand Shower/Shower holder Material: Brass

### **Shower Mixer Connections**

2