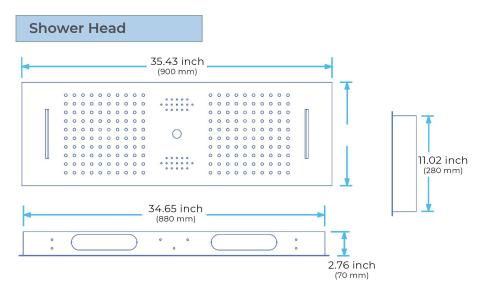

## MUSICAL THERMOSTATIC REMOTE CONTROLLED RAINFALL SHOWER HEAD SYSTEM WITH ROUND HAND SHOWER SPECIFICATIONS

Shower Panel /Hose Material: 304 Stainless Steel

Shower Head Size: 900\*300 mm Shower Mixer Material: Brass Concealed Mixer Size: 465\*130 mm

Showerheads Install: Embedded Ceiling Mounted

Concealed Mixer Install: Wall-Mounted

LED Shower Head Functions: Rainfall, Waterfall, Water Column

Water Pressure: 0.3 MPA Water Flow: 16L/min~28L/min

Hand Shower/Shower holder Material: Brass

Shower Accessories Material: Brass LED Light: Need to Connect Power

LED Light Color: 64 Color Shower Hose Length: 1.5M AC: 100-265V 50/60Hz

Product shown is only for installation display purpose

All dimensions and specifications are nominal and may vary. Use actual products for accuracy in critical situations.