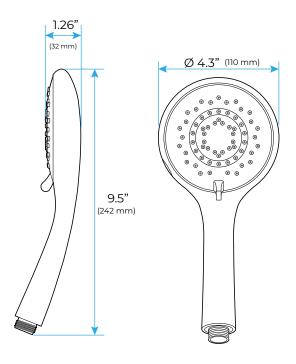

R SPECIFICATIONS





Shower Panel /Hose Material: 304 Stainless Steel

Shower Head Size: 900\*300 mm Shower Mixer Material: Brass Concealed Mixer Size: 465\*130 mm

Showerheads Install: Embedded Ceiling Mounted

Concealed Mixer Install: Wall-Mounted

LED Shower Head Functions: Rainfall, Waterfall, Water Column

Water Pressure: 0.3 MPA Water Flow: 16L/min~28L/min

Hand Shower/Shower holder Material: Brass

Shower Accessories Material: Brass LED Light: Need to Connect Power

LED Light Color: 64 Color Shower Hose Length: 1.5M AC: 100-265V 50/60Hz

Product shown is only for installation display purpose



All dimensions and specifications are nominal and may vary. Use actual products for accuracy in critical situations.



# Fontana Showers -

#### **Shower Mixer**





#### **Hand Shower**



Flow Rate: 2.0 GPM / 7.6 LPM

### **Shower Mixer Connections**



2