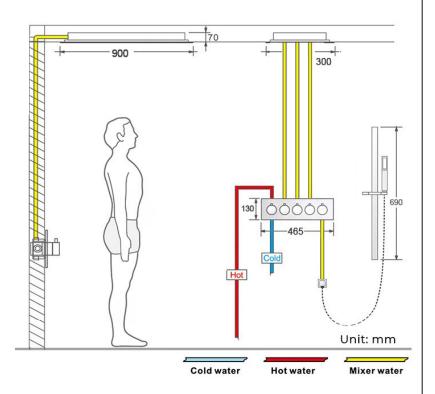

## MUSICAL THERMOSTATIC REMOTE CONTROLLED RAINFALL SHOWER HEAD SYSTEM WITH ROUND HAND SHOWER SPECIFICATIONS

Shower Panel /Hose Material: 304 Stainless Steel

Shower Head Size: 900\*300 mm Shower Mixer Material: Brass Concealed Mixer Size: 465\*130 mm

Showerheads Install: Embedded Ceiling Mounted

Concealed Mixer Install: Wall-Mounted

LED Shower Head Functions: Rainfall, Waterfall, Water Column

Water Pressure: 0.3 MPA Water Flow: 16L/min~28L/min

Hand Shower/Shower holder Material: Brass

### **Shower Mixer Connections**

2