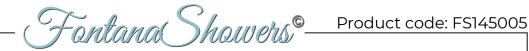

## MUSICAL THERMOSTATIC REMOTE CONTROLLED RAINFALL SHOWER HEAD SYSTEM WITH ROUND HAND SHOWER SPECIFICATIONS

Shower Panel /Hose Material: 304 Stainless Steel

Shower Head Size: 900\*300 mm Shower Mixer Material: Brass Concealed Mixer Size: 465\*130 mm

Showerheads Install: Embedded Ceiling Mounted

Concealed Mixer Install: Wall-Mounted

LED Shower Head Functions: Rainfall, Waterfall, Water Column

Water Pressure: 0.3 MPA Water Flow: 16L/min~28L/min

Hand Shower/Shower holder Material: Brass

Shower Accessories Material: Brass LED Light: Need to Connect Power

LED Light Color: 64 Color Shower Hose Length: 1.5M AC: 100-265V 50/60Hz

Product shown is only for installation display purpose

All dimensions and specifications are nominal and may vary. Use actual products for accuracy in critical situations.