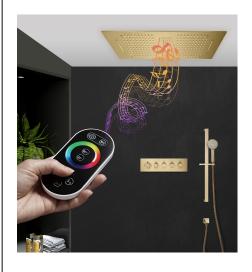

## MUSICAL THERMOSTATIC REMOTE CONTROLLED RAINFALL SHOWER HEAD SYSTEM WITH ROUND HAND SHOWER SPECIFICATIONS

Shower Panel /Hose Material: 304 Stainless Steel

Shower Head Size: 900\*300 mm Shower Mixer Material: Brass Concealed Mixer Size: 465\*130 mm